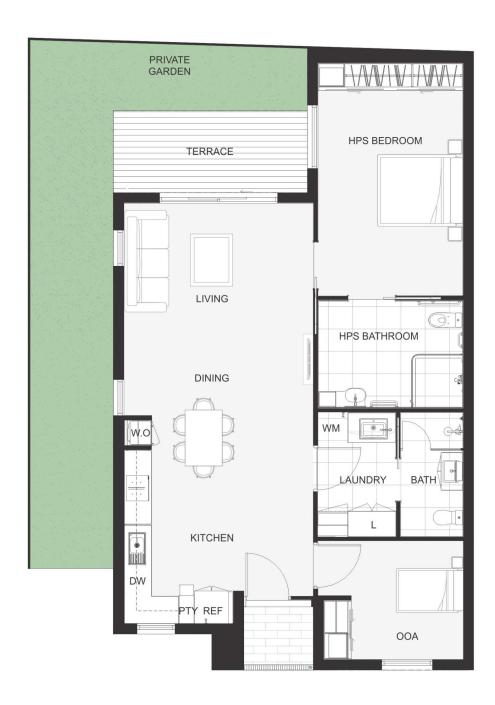

#### Villa Features

Accessible features

Ceiling hoist provision

Emergency power back-up

OOA room

Assistive technology ready

Private courtyard

#### **Specialist Disability Accommodation**

Three superbly located villas in Skye which are just a stone's throw from Carrum Downs Plaza and The Pines Flora & Fauna Reserve.

Each villa features its own OOA and private courtyard.

### Spacious kitchen

Bathrooms optimised for accessibility

Private courtyard

**6A PIMMYS COURT, SKYE** 

**6B PIMMYS COURT, SKYE** 

6C PIMMYS COURT, SKYE