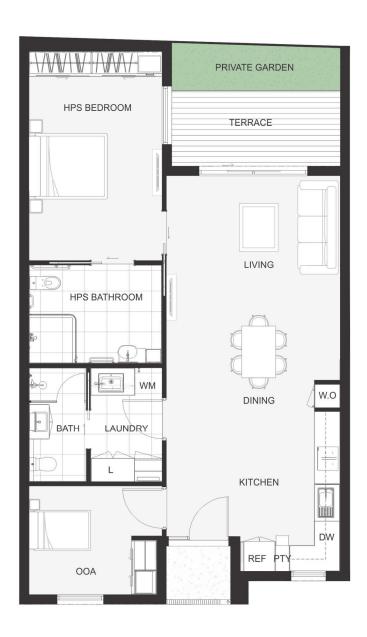

#### Villa Features

Accessible features

Ceiling hoist provision

Emergency power back-up

OOA room

Assistive technology ready

Private courtyard

#### **Specialist Disability Accommodation**

Three superbly located villas in Skye which are just a stone's throw from Carrum Downs Plaza and The Pines Flora & Fauna Reserve.

Each villa features its own OOA and private courtyard.

### Spacious kitchen

Bathrooms optimised for accessibility

Private courtyard

**6A PIMMYS COURT, SKYE** 

**6B PIMMYS COURT, SKYE** 

6C PIMMYS COURT, SKYE