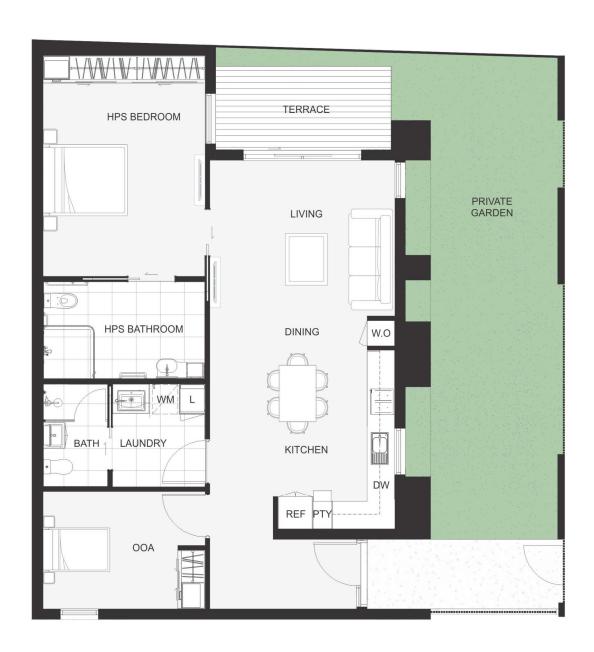

#### Villa Features

Accessible features

Ceiling hoist provision

Emergency power back-up

OOA room

Assistive technology ready

Private courtyard

#### **Specialist Disability Accommodation**

Three superbly located villas in Skye which are just a stone's throw from Carrum Downs Plaza and The Pines Flora & Fauna Reserve.

Each villa features its own OOA and private courtyard.

### Spacious kitchen

Bathrooms optimised for accessibility

Private courtyard

**6A PIMMYS COURT, SKYE** 

**6B PIMMYS COURT, SKYE** 

6C PIMMYS COURT, SKYE