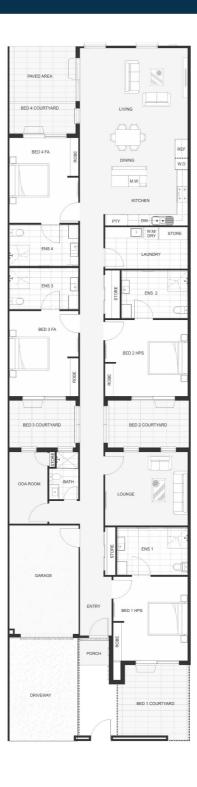

#### **Specialist Disability Accommodation**

This unique home design offers the best of both worlds - your own private area with the social opportunity of shared living with other people. Each bedroom has its own private ensuite and courtyard. Shared areas include a large open plan kitchen and dining room, two living areas, a large laundry, lockup garage and landscaped garden.